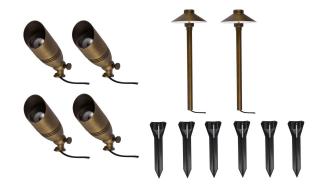

## PRODUCT SPECIFICATION SHEET

**Landscape collection** Landscape Set 4Spot 2Path 6Spike

Item No:KIT20402 (Antique Brass)

| ъ.   | •       |
|------|---------|
| I)ım | encions |

| Canopy/Backplate (in) | N/A                        |
|-----------------------|----------------------------|
| Chain/Rod Length      | N/A                        |
| Length                | N/A                        |
| Width                 | Spot:2.25" / Path:6"       |
| Height                | Spot:4.875" / Path:18.125" |
| Maximum Height        | N/A                        |

The Collection is composed of Spot light, Path